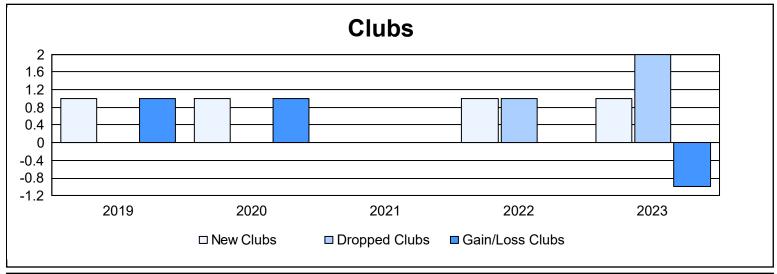

District 111MS As of June 2023 Cumulative

| Year      | New<br>Clubs | Dropped<br>Clubs | Gain/<br>Loss<br>Clubs | New<br>Members | Charter<br>Members | Reinstate<br>Members | Transfer<br>Members | Total<br>Member<br>Added | Total<br>Members<br>Dropped | Gain/<br>Loss<br>Members |
|-----------|--------------|------------------|------------------------|----------------|--------------------|----------------------|---------------------|--------------------------|-----------------------------|--------------------------|
| 2018-2019 | 1            | 0                | 1                      | 156            | 22                 | 2                    | 10                  | 190                      | 153                         | 37                       |
| 2019-2020 | 1            | 0                | 1                      | 155            | 21                 | 1                    | 13                  | 190                      | 164                         | 26                       |
| 2020-2021 | 0            | 0                | 0                      | 91             | 0                  | 2                    | 4                   | 97                       | 146                         | -49                      |
| 2021-2022 | 1            | 1                | 0                      | 120            | 25                 | 1                    | 4                   | 150                      | 180                         | -30                      |
| 2022-2023 | 1            | 2                | -1                     | 150            | 24                 | 1                    | 6                   | 181                      | 245                         | -64                      |
| Average   | 1            | 1                | 0                      | 134            | 18                 | 1                    | 7                   | 162                      | 178                         | -16                      |